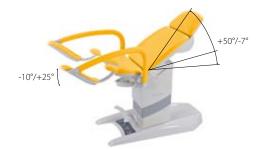

#### TECHNICAL PARAMETERS For complete technical parameters see www.gracie.eu

| Access height (seat part)                    | 520 mm          |
|----------------------------------------------|-----------------|
| Maximum height (seat part)                   | 1150 mm         |
| Total lenght/ total width/ width (seat part) | 1700/760/600 mm |
| Maximum patient weight                       | 180 kg          |